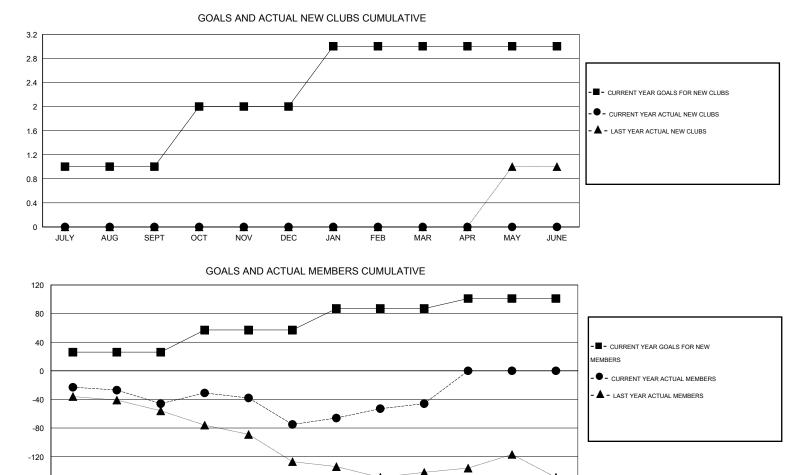

## LOCATION TURKEY

|                              |                  | Clubs               |                            |                             | Members<br>RESULTS FOR 2013-2014 |                    |                                  |                              |                             |  |
|------------------------------|------------------|---------------------|----------------------------|-----------------------------|----------------------------------|--------------------|----------------------------------|------------------------------|-----------------------------|--|
|                              | RESU             | LTS FOR 2013-2014   |                            |                             |                                  |                    |                                  |                              |                             |  |
| QUARTER                      | NEW CLUB<br>GOAL | ACTUAL NEW<br>CLUBS | ACTUAL<br>DROPPED<br>CLUBS | ACTUAL NET<br>GAIN/<br>LOSS | QUARTER                          | NEW MEMBER<br>GOAL | ACTUAL TOTAL<br>MEMBERS<br>ADDED | ACTUAL<br>DROPPED<br>MEMBERS | ACTUAL NET<br>GAIN/<br>LOSS |  |
| JULY/AUG/SEPT<br>OCT/NOV/DEC | 1<br>1           | 0<br>0              | 1<br>2                     | -1<br>-2                    | JULY/AUG/SEPT<br>OCT/NOV/DEC     | 26<br>31           | 3<br>29                          | 49<br>58                     | -46<br>-29                  |  |
| JAN/FEB/MAR<br>APR/MAY/JUNE  | 1<br>0           | 0<br>0              | 0<br>0                     | 0<br>0                      | JAN/FEB/MAR<br>APR/MAY/JUNE      | 30<br>14           | 39<br>0                          | 10<br>0                      | 29<br>0                     |  |

FEB

MAR

APR

MAY

JUNE

-160

JULY

AUG

SEPT

OCT

NOV

DEC

JAN